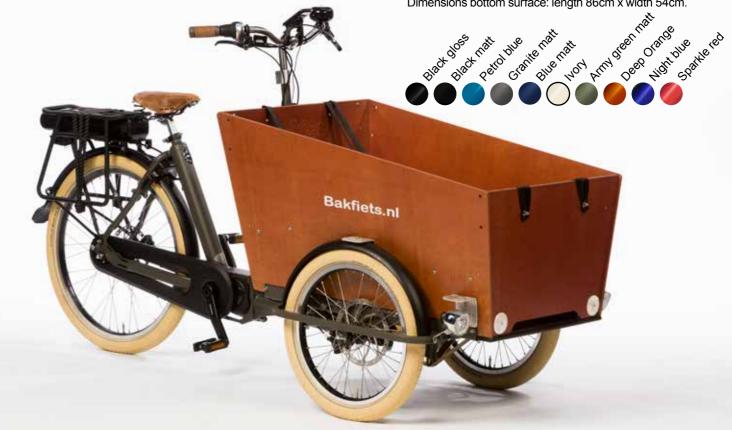

Dimensions trike narrow: length 210cm x width 85 cm. Dimensions bottom surface: length 86cm x width 54cm.