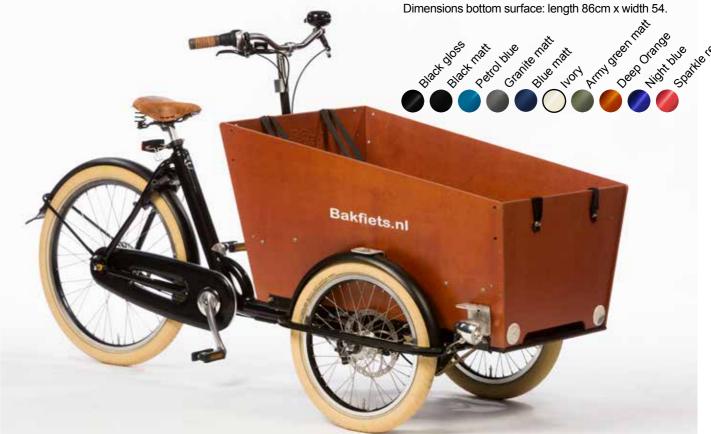

Dimensions trike narrow: length 210cm x width 85 cm. Dimensions bottom surface: length 86cm x width 54cm.