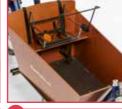

## → Shimano STEPS

All the Cargobikes and Trikes make use of the Shimano Steps (DU6100). This powerful motor is light and reliable, and is located at the bottom bracket. The motor has a good range and long battery life. The handlebar mounted display is simple to use and has a handlebar mounted toggle switch to change between the functions and power settings. There is even a walk function for pedestrianised areas when dismounted.

## **CargoBike Classic Short Steps**

The Cargobike classic short Steps is a traditional CargoBike with the Shimano Steps motor. The motor is mounted in the bottom bracket. The motor detects rotation, cadence and torque to give you smooth power assistance.