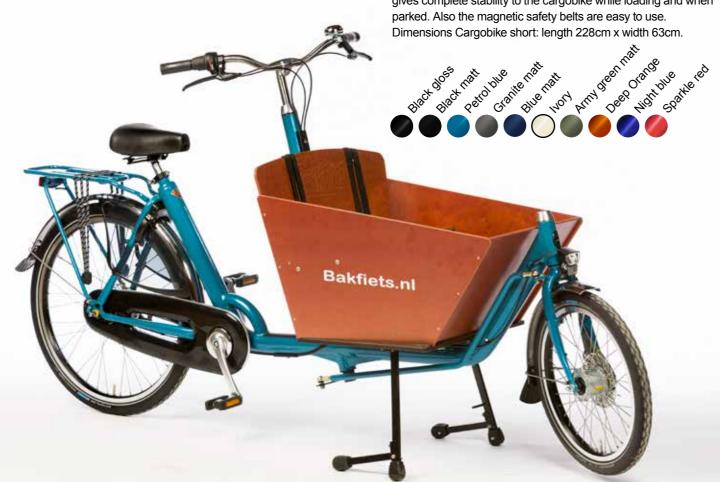

seen on the right, the drive mechanism has a larger bearing loop rings and larger rolling bodies, as compared to the 8 speed hub. This to increase durability and strength.

The internal unit consists of 2 main parts and has 4 planet gears instead of 3, as with the other NEXUS hubs.

This extra planet wheel provides more stability.

This is better from a durability point of view, as the load is now distributed over 4 sprockets instead of 3.

This means that each planet gear is less loaded.





### **CargoBike Classic Short**

The CargoBike Classic Short is most similar to the original model, easy to steer, has a low centre of gravity and a wooden box where children can easily get in and out off. The unique four footed stand gives complete stability to the cargobike while loading and when



### → Available gear options

| Shimano 7v:                    | NN7D |
|--------------------------------|------|
| Shimano 8v:                    | NN8D |
| Shimano 8v with coaster brake: | NR8D |
| Discbrakes:                    |      |
| Shimano 7v:                    | SS7D |
| Enviolo:                       | SSiD |
|                                |      |

Magura HS11 rim brakes: MM7D Shimano 7v:

Shimano 8v: MM8D MMiD Enviolo:

For the version with electric assistance see page 4 to 5.

Accessories (See page. 26 to 31)









### **CargoBike Cruiser Short**

The CargoBike Cruiser Short is a vintage version of the Classic model with fat tyres for comfort, broad mudguards in matching frame colour, Brooks Aged leather saddle and handlebar grips and a retro style 35 lux headlight a