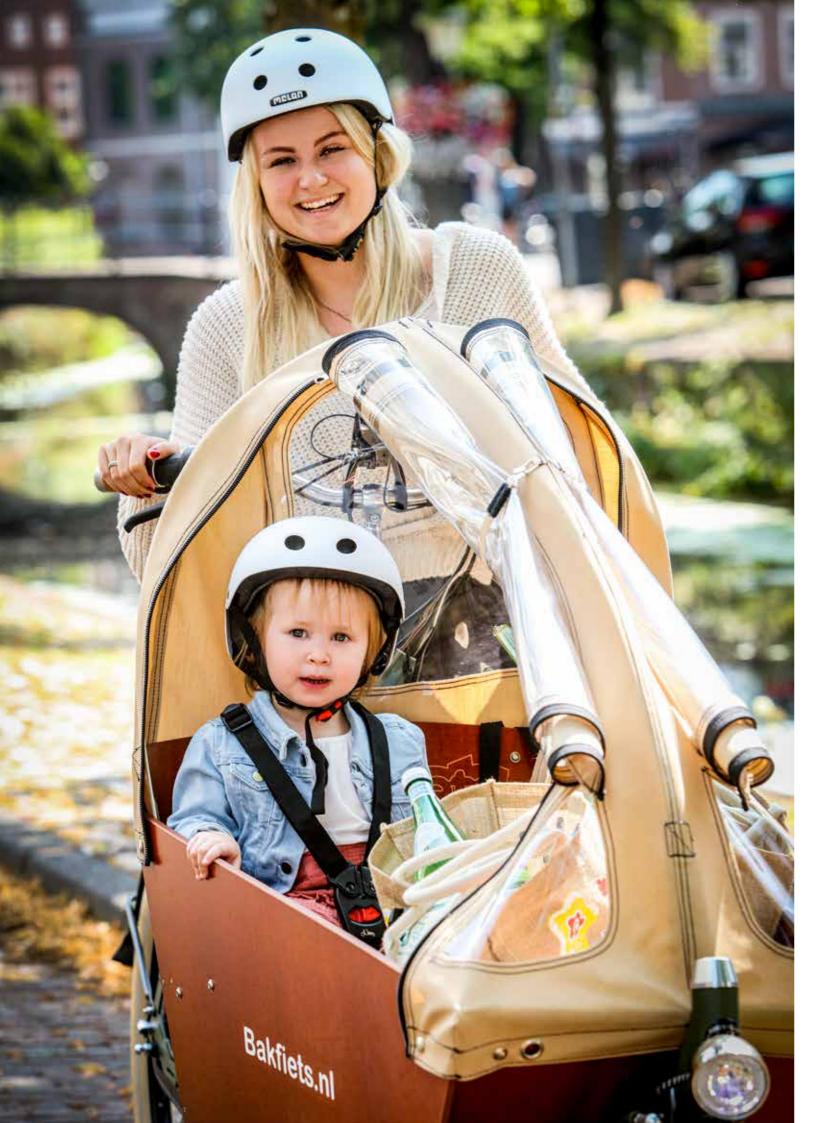

The battery can be placed in the rear rack or mounted on the box and is removable.