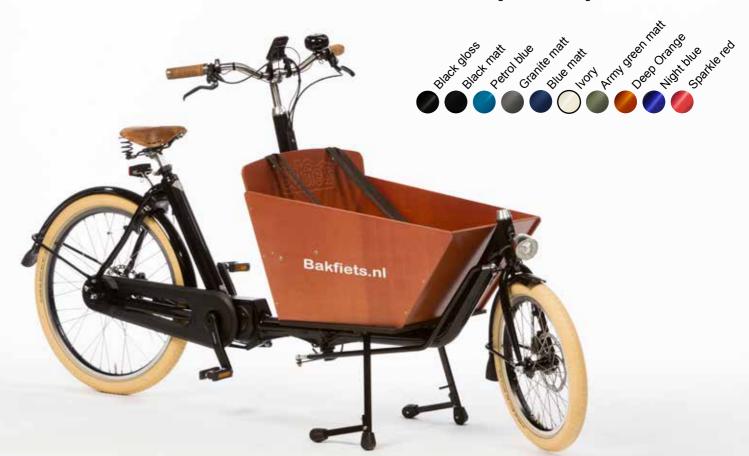

Bakfiets.nl
has changed the look of cycling in the Netherlands,
United Kingdom and many other countries. Their concept of carrying children
in a cargo bike was innovative and is now accepted world-wide as an alternative
and green form of transport. For many parents using a Bakfiets.nl Cargobike or
Cargotrike is a liberating and life changing experience especially on the school
run in busy towns and cities where the volume of traffic has become a big
problem. Since the first model, there has been continuing development to enable
you to carry babies, children, dogs, shopping and cargo with ease and in safety.