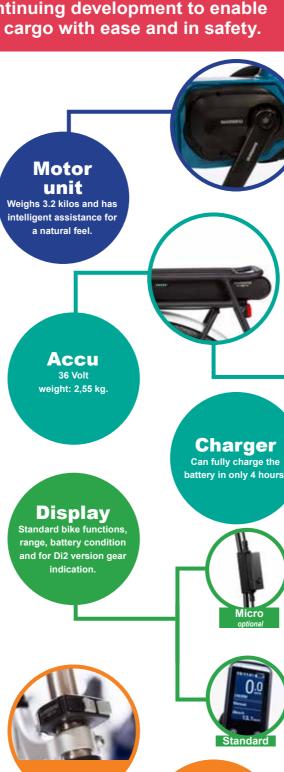

## **→** Electric Assist

Almost all CargoBikes and Trikes are available with an electric driven assist motor. This makes cycling more comfortable (lighter and faster). The motor can also be used to assist you while pushing the bike.

The battery can be placed in the rear rack or mounted on the box and is removable.

## → Shimano STEPS

All the Cargobikes and Trikes make use of the Shimano Steps (DU6100). This powerful motor is light and reliable, and is located at the bottom bracket. The motor has a good range and long battery life. The handlebar mounted display is simple to use and has a handlebar mounted toggle switch to change between the functions and power settings. There is even a walk function for pedestrianised areas when dismounted.

## → Operating Range

Pay attention: for a Cargobike its hard to specify the exact operation range. The operation range can vary between 25 km and 70 km (15 and 50 miles). This depends on the total weight (rider + load) of the Cargobike, the level of assistance choosen from the motor. The terrain to be covered—flat—hilly or mountainous. City or country environments will have a big influence, stopping and starting especially. Its possible to increase the operation range by driving away in a low gear and by making sure that the tires are inflated.

We deliver the bikes standard with a 418Wh battery, optionally there can be choosen for the upgraded 504Wh version, which has a 20% larger operating range.

**Toolkit** 

and support status.