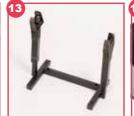

### **CargoBike Classic Short**

The CargoBike Classic Short is most similar to the original model, easy to steer, has a low centre of gravity and a wooden box where children can easily get in and out off. The unique four footed stand gives complete stability to the cargobike while loading and when