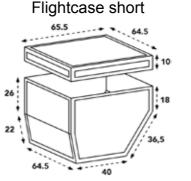

Dimensions Cargobike short: Length 228cm x width 63cm

Dimensions Cargobike long: Length 253cm x width 63cm Bakfiets.nl

Dimensions trike narrow: length 210cm x width 85 cm. Dimensions bottom surface: length 86cm x width 54cm.