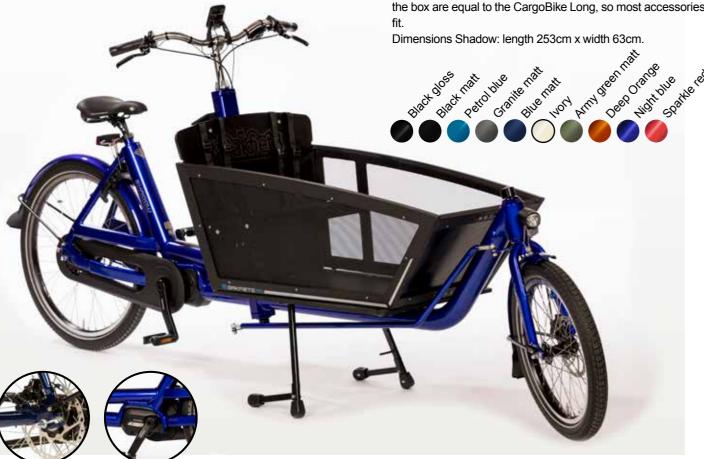

## **Shadow Steps**

The Shadow is the top model from Bakfiets.nl. It has an aluminum frame, Shimano Steps mid-engine, aluminum profile box with trampoline fabric. This model is the lightest and stiffest cargobike within our product range due to the aluminium double walled spiderweb tube in the frame. This makes cycling on this cargo bike a natural experience. The hydraulic brakes and strong rims make the Shadow a very stable and safe cargobike. The dimension of the box are equal to the CargoBike Long, so most accessories will

Dimensions Cargobike long: Length 253cm x width 63cm Bakfiets.nl