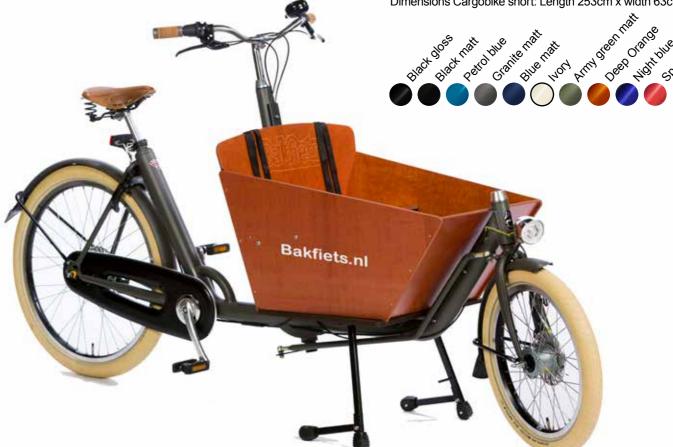

Dimensions Cargobike short: Length 228cm x width 63cm

### **CargoBike Classic Short**

The CargoBike Classic Short is most similar to the original model, easy to steer, has a low centre of gravity and a wooden box where children can easily get in and out off. The unique four footed stand gives complete stability to the cargobike while loading and when