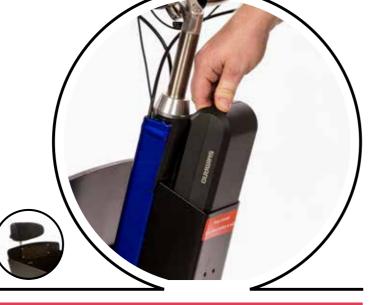

The battery can be placed in the rear rack or mounted on the box and is removable.

## → Shimano STEPS

All the Cargobikes and Trikes make use of the Shimano Steps (DU6100). This powerful motor is light and reliable, and is located at the bottom bracket. The motor has a good range and long battery life. The handlebar mounted display is simple to use and has a handlebar mounted toggle switch to change between the functions and power settings. There is even a walk function for pedestrianised areas when dismounted.