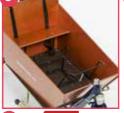

## → Shimano STEPS

All the Cargobikes and Trikes make use of the Shimano Steps (DU6100). This powerful motor is light and reliable, and is located at the bottom bracket. The motor has a good range and long battery life. The handlebar mounted display is simple to use and has a handlebar mounted toggle switch to change between the functions and power settings. There is even a walk function for pedestrianised areas when dismounted.

## **CargoBike Classic Short Steps**

The Cargobike classic short Steps is a traditional CargoBike with the Shimano Steps motor. The motor is mounted in the bottom bracket. The motor detects rotation, cadence and torque to give you smooth power assistance.