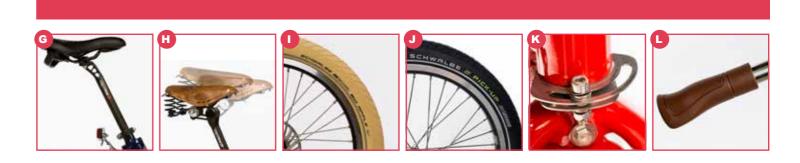

## **Options & Accessories**

- 1 Ventisit cushion single with backrest
- 2 Ventisit cushion double with backrest
- 3 Thick single cushion black
- 4 Headrest
- Maxi-cosi bracket for mounting on bottomMaxi-cosi bracket for mounting on bench
- Black baby seat 0-9 months
- Black toddler seat 9-18 months
- 9 Mounting bracket for baby / toddlerseat
- 10 Bracket for mounting front childseat on box bottom
- 11 Bracket for mounting front child seat on bench
- 12 Lock for canopy
- 13 Renewed Maxi-cosi easy bracket
- 14 Adaptors for Maxi-cosi easy (for mounting the Maxi-cosi easy against the back plate)
- 15 Quick release for Maxi-cosi easy model

### **Accessories CargoBike Short and Long**

- 16 Eyelet for chain / cable lock
- 17 Extra seat on steerer tube
- 18 Sunshade (cargobike long and short)
- 19 Locker under bench redwood colour
- 20 Locker under bench black wood colour
- 21 Foldable canopy supports (CargoBike short)
- 22 Foldable canopy supports (CargoBike long)
- 23 Kickstand with spring function (only available as after market product)

#### **Accessories CargoBike Short**

- 24 Flat box cover CargoBike short: black
- 25 Canopy CargoBike short: black
- 26 Canopy CargoBike short all-open: black
- 27 Canopy CargoBike short all-open: tweed
- 28 Canopy CargoBike short all-open: black matt

#### **Accessories CargoBike Long**

- 29 Flat box cover CargoBike long: black
- 30 Flat box cover CargoBike long: tweed
- 31 Canopy CargoBike long: black
- 32 Canopy CargoBike long all-open: black
- 33 Canopy CargoBike long all-open: tweed
- 34 Canopy CargoBike long all-open: admiral blue
- 35 Canopy CargoBike long all-open: matt black 36 Canopy CargoBike long all-open: red
- 37 Canopy CargoBike long all-open: brown
- 38 Canopy CargoBike long all-open: ivory matt
- 39 Ventisit cushion double
- 40 Cushion double: tweed
- 41 Cushion double: admiral blue
- 42 Cushion double: matt black
- 43 Cushion double: red
- 44 Cushion double: brown
- 45 Cushion double: ivory matt
- 46 Door panel in the side of the box (without mounting)
- 47 Dog bench and cage for CargoBike long
- 48 Ventisit floor mat (reduces unwanted noises from the box)
- 49 All-over cover CargoBike long: Black (heavy duty quality) | does not fit with canopy
- 50 Extra bench: redwood colour 51 Extra bench: black
- 52 Reduced bench: black (children can sit lower in the box)
- 53 Flat box cover Shadow: matt black
- 54 Canopy Shadow long all-open: matt black
- 55 All-over cover Shadow: Black (heavy duty quality) | does not fit with canopy

#### **Accessories Trike**

- 56 Flat box cover trike: black (fits Narrrow and Wide)
- 57 Canopy Trike Narrow with zipper: black
- 58 Canopy Trike Wide with zipper: black
- 59 Canopy Trike Narrow with zipper: tweed
- 60 Canopy Trike Wide with zipper: tweed
- 61 Canopy Trike Narrow with zipper: black matt
- 62 Canopy Trike Wide with zipper: black matt
- 63 Locker under bench trike (wide trike only (without mounting)
- 64 Box lid with gas damper (wide trike only) (without mounting)
- 65 All-over cover Trike (also fits over rain tent)
- 66 Ventisit floor mat trike wide (reduces unwanted noises from the box)
- 67 Cushion double with backrest