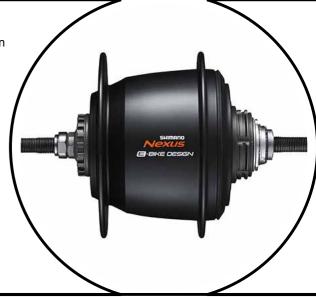

### **Shimano Nexus 5 especially for E-bikes**

Bakfiets.nl has chosen a number of models for the Nexus 5 hub. This hub has been specially developed for use in combination with a mid-engine.

It is built more solidly than an 8-speed hub so that it can withstand more power. This hub is available with a DI2 unit (automatic shifting),

and can often be combined with disc, magura and roller brake brakes

Benefits include:

Shifting lighter (especially when upshifting): The Shimano STEPS system combined with this hub, gives a higher torque of 60Nm

Hubs for E-BIKES equipped with a mid-engine face higher forces compared to hubs for regular bicycles.

The new NEXUS INTER-5E hub can handle these forces, because it is stronger and more durable.

As can be seen on the right, the drive mechanism has a larger bearing loop rings and larger rolling bodies, as compared to the 8 speed hub. This to increase durability and strength.

The internal unit consists of 2 main parts and has 4 planet gears instead of 3, as with the other NEXUS hubs.

This extra planet wheel provides more stability.

This is better from a durability point of view, as the load is now distributed over 4 sprockets instead of 3.

This means that each planet gear is less loaded.