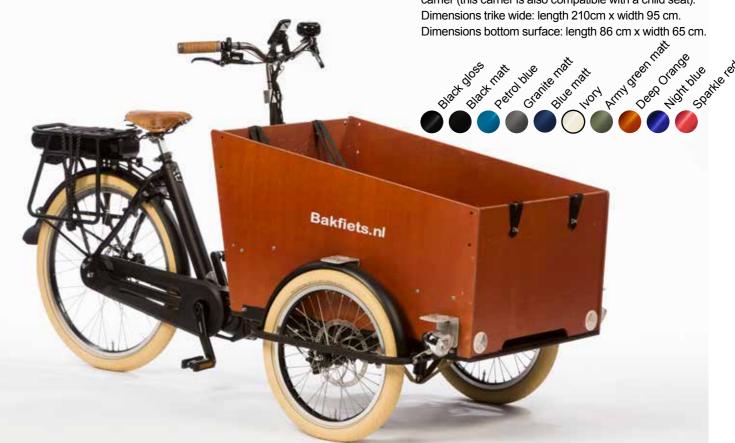

## **CargoTrike Classic Wide Steps**

The wide version of the trike has a better road handling due to the bigger distance between the front weels. The bin also has a bigger capacity. There is also standard room for four children.

Dimensions trike wide: length 210cm x width 95 cm. Dimensions bottom surface: length 86 cm x width 65 cm.