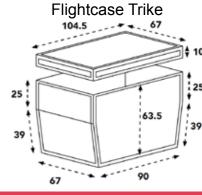

Dimensions trike narrow: length 210cm x width 85 cm. Dimensions bottom surface: length 86cm x width 54cm.

Dimensions trike narrow: length 210cm x width 85cm. Dimensions bottom surface: length 86cm x width 54.

Dimensions Trike Wide: length 210cm x width 95cm. Dimensions bottom surface: length 86cm x width 65cm.