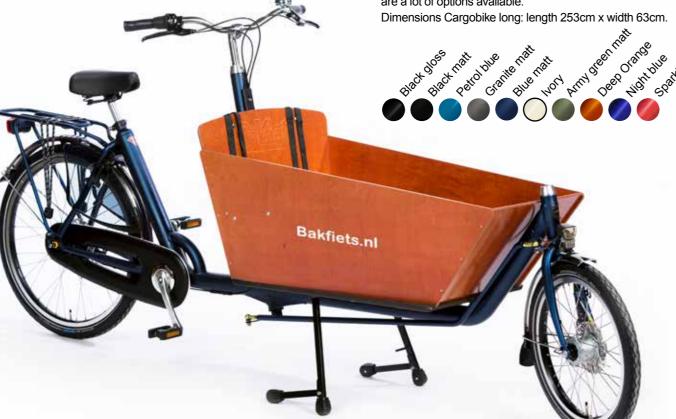

Dimensions Cargobike long: Length 253cm x width 63cm Bakfiets.nl

### → Available gear options

Cargobike is shown with a black bok (extra charge).