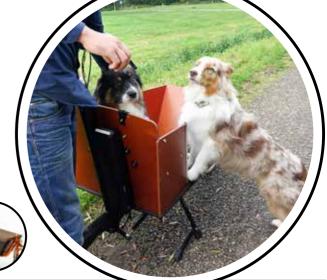

## **CargoBike Classic** Long

The CargoBike Classic Long is identical to the Short but with a stretched frame and box. It has the space to carry up to 3 children by adding an extra bench at the front, or 2 children on the rear bench and a baby in a Maxi Cosi or white a woolly baby/toddler seat in the front area. You can also carry a dog with a top cage or add a door in the side of the box for easy entrance. In short, there are a lot of options available.