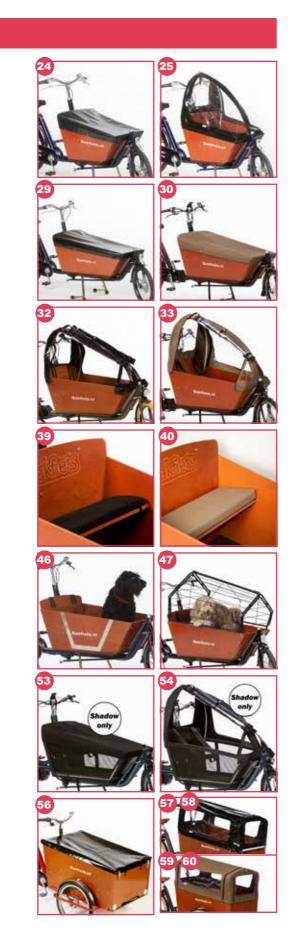

#### **Accessories CargoBike Short**

- 24 Flat box cover CargoBike short: black
- 25 Canopy CargoBike short: black
- 26 Canopy CargoBike short all-open: black
- 27 Canopy CargoBike short all-open: tweed
- 28 Canopy CargoBike short all-open: black matt

#### **Accessories CargoBike Long**

- 29 Flat box cover CargoBike long: black
- 30 Flat box cover CargoBike long: tweed
- 31 Canopy CargoBike long: black
- 32 Canopy CargoBike long all-open: black
- 33 Canopy CargoBike long all-open: tweed
- 34 Canopy CargoBike long all-open: admiral blue
- 35 Canopy CargoBike long all-open: matt black 36 Canopy CargoBike long all-open: red
- 37 Canopy CargoBike long all-open: brown
- 38 Canopy CargoBike long all-open: ivory matt
- 39 Ventisit cushion double
- 40 Cushion double: tweed
- 41 Cushion double: admiral blue
- 42 Cushion double: matt black
- 43 Cushion double: red
- 44 Cushion double: brown
- 45 Cushion double: ivory matt
- 46 Door panel in the side of the box (without mounting)
- 47 Dog bench and cage for CargoBike long
- 48 Ventisit floor mat (reduces unwanted noises from the box)
- 49 All-over cover CargoBike long: Black (heavy duty quality) | does not fit with canopy
- 50 Extra bench: redwood colour 51 Extra bench: black
- 52 Reduced bench: black (children can sit lower in the box)
- 53 Flat box cover Shadow: matt black
- 54 Canopy Shadow long all-open: matt black
- 55 All-over cover Shadow: Black (heavy duty quality) | does not fit with canopy

#### **Accessories Trike**

- 56 Flat box cover trike: black (fits Narrrow and Wide)
- 57 Canopy Trike Narrow with zipper: black
- 58 Canopy Trike Wide with zipper: black
- 59 Canopy Trike Narrow with zipper: tweed
- 60 Canopy Trike Wide with zipper: tweed
- 61 Canopy Trike Narrow with zipper: black matt
- 62 Canopy Trike Wide with zipper: black matt
- 63 Locker under bench trike (wide trike only (without mounting)
- 64 Box lid with gas damper (wide trike only) (without mounting)
- 65 All-over cover Trike (also fits over rain tent)
- 66 Ventisit floor mat trike wide (reduces unwanted noises from the box)
- 67 Cushion double with backrest