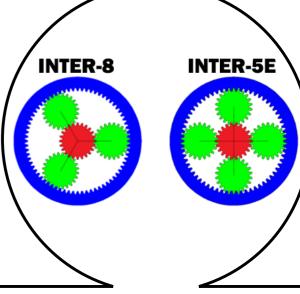

Hubs for E-BIKES equipped with a mid-engine face higher forces compared to hubs for regular bicycles.

The new NEXUS INTER-5E hub can handle these forces, because it is stronger and more durable.

As can be seen on the right, the drive mechanism has a larger bearing loop rings and larger rolling bodies, as compared to the 8 speed hub. This to increase durability and strength.

The internal unit consists of 2 main parts and has 4 planet gears instead of 3, as with the other NEXUS hubs.

This extra planet wheel provides more stability.

This is better from a durability point of view, as the load is now distributed over 4 sprockets instead of 3.

This means that each planet gear is less loaded.