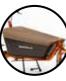

## **CargoBike Cruiser Long Steps**

Similar to the CargoBike Classic Long Steps, but a vintage version with broad mudguards in matching frame colour, Brooks Aged leather saddle and handlebar grips, a retro style 35 lux headlight and Plateo rear light.

Dimensions Cargobike long: Length 253cm x width 63cm Bakfiets.nl

### → Available gear options

Cargobike is shown with a black bok (extra charge).