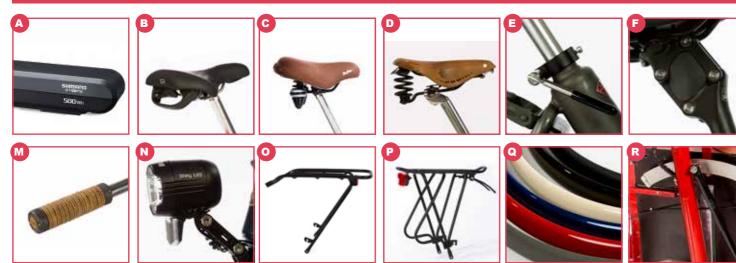

## **Options & Accessories**

- 1 Ventisit cushion single with backrest
- 2 Ventisit cushion double with backrest
- 3 Thick single cushion black
- 4 Headrest
- Maxi-cosi bracket for mounting on bottomMaxi-cosi bracket for mounting on bench
- Black baby seat 0-9 months
- Black toddler seat 9-18 months
- 9 Mounting bracket for baby / toddlerseat
- 10 Bracket for mounting front childseat on box bottom
- 11 Bracket for mounting front child seat on bench
- 12 Lock for canopy
- 13 Renewed Maxi-cosi easy bracket
- 14 Adaptors for Maxi-cosi easy (for mounting the Maxi-cosi easy against the back plate)
- 15 Quick release for Maxi-cosi easy model

### **Accessories CargoBike Short and Long**

- 16 Eyelet for chain / cable lock
- 17 Extra seat on steerer tube
- 18 Sunshade (cargobike long and short)
- 19 Locker under bench redwood colour
- 20 Locker under bench black wood colour
- 21 Foldable canopy supports (CargoBike short)
- 22 Foldable canopy supports (CargoBike long)
- 23 Kickstand with spring function (only available as after market product)

#### **Accessories CargoBike Short**

- 24 Flat box cover CargoBike short: black
- 25 Canopy CargoBike short: black
- 26 Canopy CargoBike short all-open: black
- 27 Canopy CargoBike short all-open: tweed
- 28 Canopy CargoBike short all-open: black matt

#### **Accessories CargoBike Long**

- 29 Flat box cover CargoBike long: black
- 30 Flat box cover CargoBike long: tweed
- 31 Canopy CargoBike long: black
- 32 Canopy CargoBike long all-open: black
- 33 Canopy CargoBike long all-open: tweed
- 34 Canopy CargoBike long all-open: admiral blue
- 35 Canopy CargoBike long all-open: matt black 36 Canopy CargoBike long all-open: red
- 37 Canopy CargoBike long all-open: brown
- 38 Canopy CargoBike long all-open: ivory matt
- 39 Ventisit cushion double
- 40 Cushion double: tweed
- 41 Cushion double: admiral blue
- 42 Cushion double: matt black
- 43 Cushion double: red
- 44 Cushion double: brown
- 45 Cushion double: ivory matt
- 46 Door panel in the side of the box (without mounting)
- 47 Dog bench and cage for CargoBike long
- 48 Ventisit floor mat (reduces unwanted noises from the box)
- 49 All-over cover CargoBike long: Black (heavy duty quality) | does not fit with canopy
- 50 Extra bench: redwood colour 51 Extra bench: black
- 52 Reduced bench: black (children can sit lower in the box)
- 53 Flat box cover Shadow: matt black
- 54 Canopy Shadow long all-open: matt black
- 55 All-over cover Shadow: Black (heavy duty quality) | does not fit with canopy

#### **Accessories Trike**

- 56 Flat box cover trike: black (fits Narrrow and Wide)
- 57 Canopy Trike Narrow with zipper: black
- 58 Canopy Trike Wide with zipper: black
- 59 Canopy Trike Narrow with zipper: tweed
- 60 Canopy Trike Wide with zipper: tweed
- 61 Canopy Trike Narrow with zipper: black matt
- 62 Canopy Trike Wide with zipper: black matt
- 63 Locker under bench trike (wide trike only (without mounting)
- 64 Box lid with gas damper (wide trike only) (without mounting)
- 65 All-over cover Trike (also fits over rain tent)
- 66 Ventisit floor mat trike wide (reduces unwanted noises from the box)
- 67 Cushion double with backrest