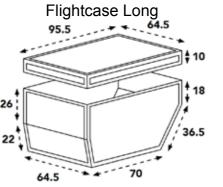

Dimensions Cargobike long: Length 253cm x width 63cm Bakfiets.nl

Dimensions Cargobike short: Length 253cm x width 63cm

## **CargoBike Classic** Long

The CargoBike Classic Long is identical to the Short but with a stretched frame and box. It has the space to carry up to 3 children by adding an extra bench at the front, or 2 children on the rear bench and a baby in a Maxi Cosi or white a woolly baby/toddler seat in the front area. You can also carry a dog with a top cage or add a door in the side of the box for easy entrance. In short, there are a lot of options available.