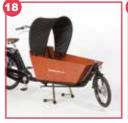

### **Accessories CargoBike Short and Long**

- 16 Eyelet for chain / cable lock
- 17 Extra seat on steerer tube
- 18 Sunshade (cargobike long and short)
- 19 Locker under bench redwood colour
- 20 Locker under bench black wood colour
- 21 Foldable canopy supports (CargoBike short)
- 22 Foldable canopy supports (CargoBike long)
- 23 Kickstand with spring function (only available as after market product)