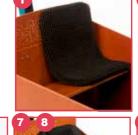

Dimensions Cargobike short: Length 228cm x width 63cm

Dimensions Cargobike long: Length 253cm x width 63cm Bakfiets.nl

Dimensions trike narrow: length 210cm x width 85 cm. Dimensions bottom surface: length 86cm x width 54cm.

Dimensions trike wide: length 210cm x width 95 cm. Dimensions bottom surface: length 86 cm x width 65 cm.

**Take note off:** In the cruiser trikes the battery is mounted in the carrier (this carrier is also compatible with a child seat). Dimensions trike wide: length 210cm x width 95 cm. Dimensions bottom surface: length 86 cm x width 65 cm.

Dimensions trike narrow: length 210cm x width 85cm. Dimensions bottom surface: length 86cm x width 54.

Dimensions trike narrow: length 210cm x width 85cm.

Dimensions Trike Wide: length 210cm x width 95cm. Dimensions bottom surface: length 86cm x width 65cm.

Sizes Cleaner Trike: length 210cm x width 105cm