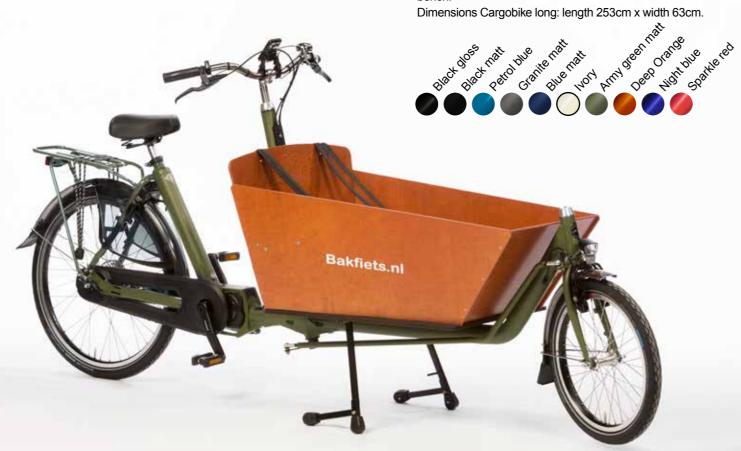

## **CargoBike Cruiser Long Steps**

Similar to the CargoBike Classic Long Steps, but a vintage version with broad mudguards in matching frame colour, Brooks Aged leather saddle and handlebar grips, a retro style 35 lux headlight and Plateo rear light.

Dimensions Cargobike long: Length 253cm x width 63cm Bakfiets.nl

### → Available gear options

Cargobike is shown with a black bok (extra charge).