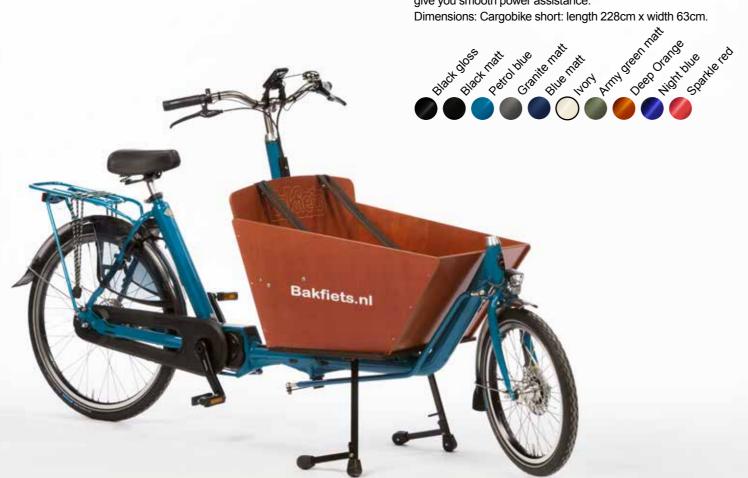

## **CargoBike Classic Short Steps**

The Cargobike classic short Steps is a traditional CargoBike with the Shimano Steps motor. The motor is mounted in the bottom bracket. The motor detects rotation, cadence and torque to give you smooth power assistance.

Dimensions Cargobike short: Length 228cm x width 63cm