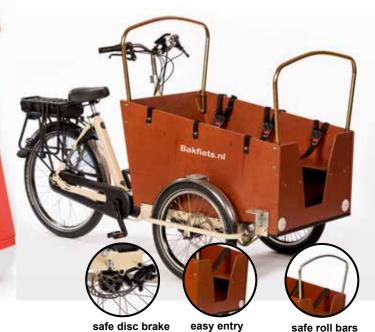

### **CargoBike Classic Short**

The CargoBike Classic Short is most similar to the original model, easy to steer, has a low centre of gravity and a wooden box where children can easily get in and out off. The unique four footed stand gives complete stability to the cargobike while loading and when