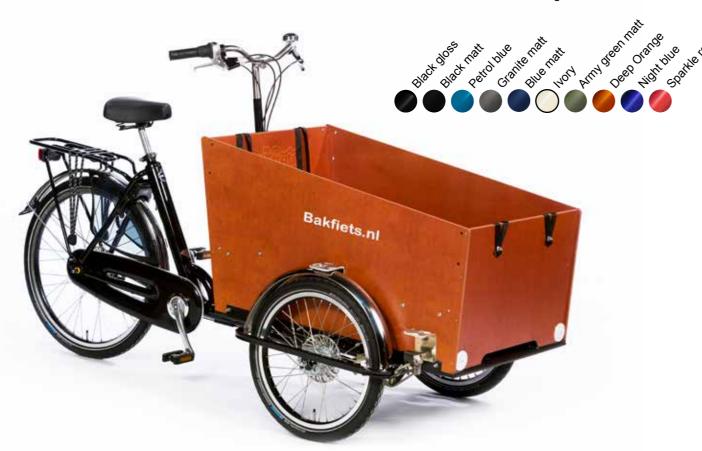

### **CargoBike Classic Short**

The CargoBike Classic Short is most similar to the original model, easy to steer, has a low centre of gravity and a wooden box where children can easily get in and out off. The unique four footed stand gives complete stability to the cargobike while loading and when

### → Available gear options

| Shimano 7v:                    | NN7D |
|--------------------------------|------|
| Shimano 8v:                    | NN8D |
| Shimano 8v with coaster brake: | NR8D |
| Discbrakes:                    |      |
| Shimano 7v:                    | SS7D |
| Enviolo:                       | SSiD |
|                                |      |

Magura HS11 rim brakes: MM7D Shimano 7v:

Shimano 8v: MM8D MMiD Enviolo:

For the version with electric assistance see page 4 to 5.

Accessories (See page. 26 to 31)