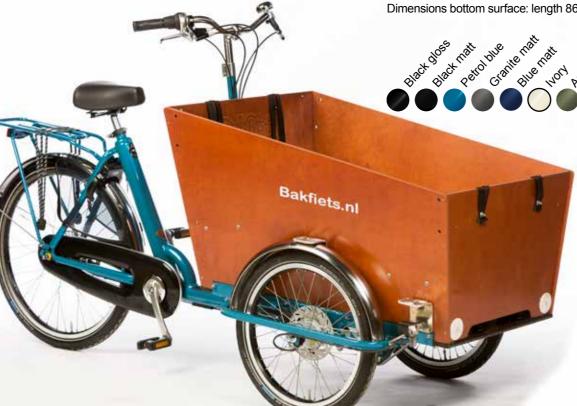

Dimensions Cargobike short: Length 228cm x width 63cm

Dimensions Cargobike long: Length 253cm x width 63cm Bakfiets.nl

Dimensions trike narrow: length 210cm x width 85 cm. Dimensions bottom surface: length 86cm x width 54cm.