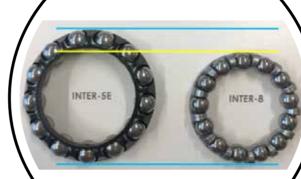

Hubs for E-BIKES equipped with a mid-engine face higher forces compared to hubs for regular bicycles.

The new NEXUS INTER-5E hub can handle these forces, because it is stronger and more durable.

As can be seen on the right, the drive mechanism has a larger bearing loop rings and larger rolling bodies, as compared to the 8 speed hub. This to increase durability and strength.