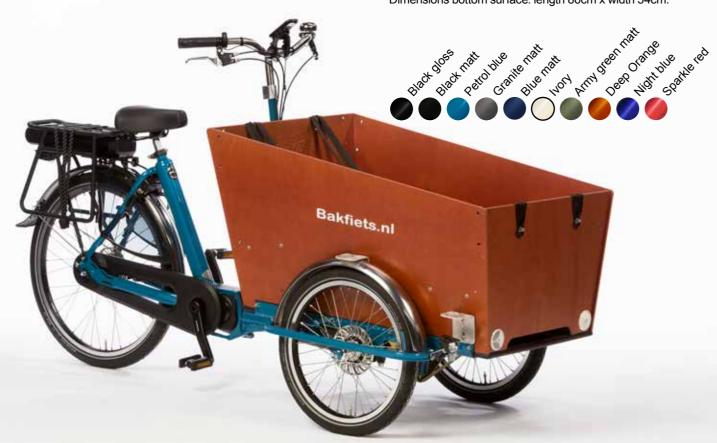

### **CargoBike Classic Short**

The CargoBike Classic Short is most similar to the original model, easy to steer, has a low centre of gravity and a wooden box where children can easily get in and out off. The unique four footed stand gives complete stability to the cargobike while loading and when