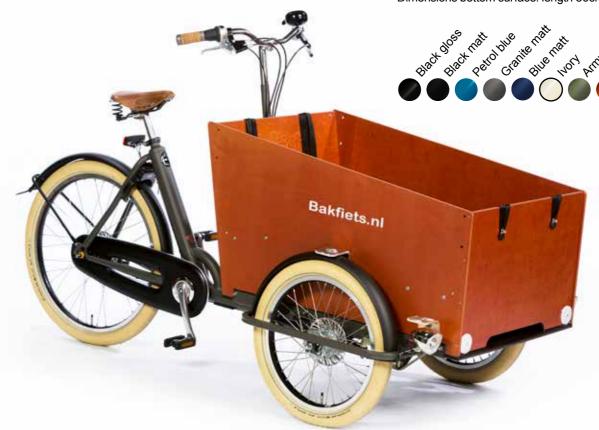

### **CargoBike Classic Short**

The CargoBike Classic Short is most similar to the original model, easy to steer, has a low centre of gravity and a wooden box where children can easily get in and out off. The unique four footed stand gives complete stability to the cargobike while loading and when