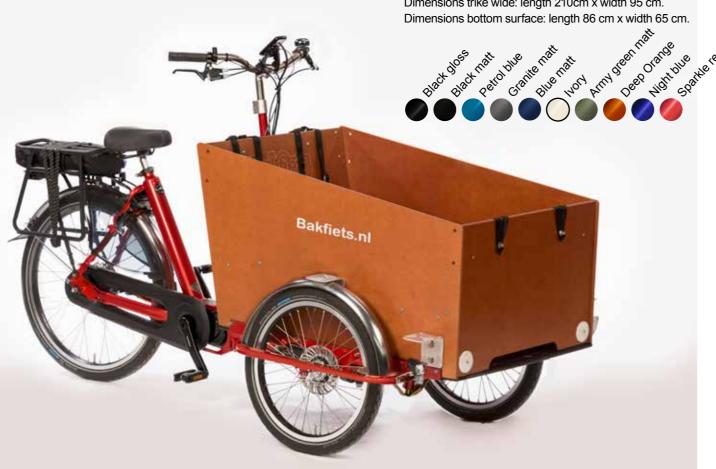

## **CargoTrike Classic Wide Steps**

The wide version of the trike has a better road handling due to the bigger distance between the front weels. The bin also has a bigger capacity. There is also standard room for four children.

Dimensions trike wide: length 210cm x width 95 cm. Dimensions bottom surface: length 86 cm x width 65 cm.