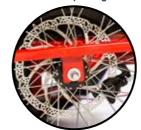

Hubs for E-BIKES equipped with a mid-engine face higher forces compared to hubs for regular bicycles.

The new NEXUS INTER-5E hub can handle these forces, because it is stronger and more durable.

As can be seen on the right, the drive mechanism has a larger bearing loop rings and larger rolling bodies, as compared to the 8 speed hub. This to increase durability and strength.

The internal unit consists of 2 main parts and has 4 planet gears instead of 3, as with the other NEXUS hubs.

This extra planet wheel provides more stability.

This is better from a durability point of view, as the load is now distributed over 4 sprockets instead of 3.

This means that each planet gear is less loaded.