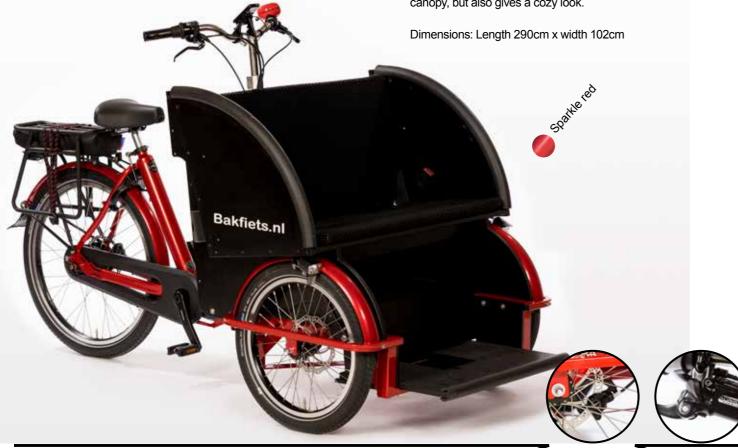

### **Rickshaw**

Drivers and passengers can talk to each other comfortably and enjoy the surroundings in peace. The Rickshaw is a fantastic way to explore the city. This electric taxi is equipped with a Shimano Steps mid-engine. This makes it very durable and also much cheaper to use than a car (the battery is charged again for 10 cent!). The extendable footboard ensures that passengers can board safely. The Riksja is standard equipped with thick ventilating cushions. Optionally, the canopy and/or warm foot rug can be ordered. The hood not only provides protection from the sun and canopy, but also gives a cozy look.

### Options Rickshaw STEPS

Shimano 5 mechanical with disc brakes Shimano 5 Di2 with disc brakes. Enviolo with discbrakes SSi

SS5 Di2

Optional canopy

Optional foot rug

Optional safety bracket