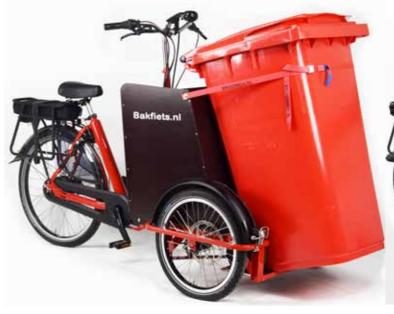

## **Cleaner Trike**

This Trike is ideal for cleaning companies. Whether you clean outside the roads, paths, parks or squares. With this electric Trike you can cycle everywhere in an instant, and you will have your terrain clean again in no time. The container is easy to take anywhere, and is easily removable. The container is secured with a lashing strap. Please note, the bicycle will be delivered without a

Sizes Cleaner Trike: length 210cm x width 105cm