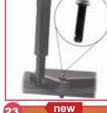

## **Bakiletsml**

## **CargoBike Classic Long Steps**

The Cargobike classic short Steps is a traditional CargoBike with the Shimano Steps motor. The motor is mounted in the bottom bracket. The motor detects rotation, cadence and torque to give you smooth power assistance. Due to the longer box there is more space available for accessories such as the Maxi-Cosi or an extra