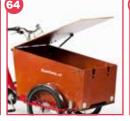

### **Shimano Nexus 5 especially for E-bikes**

Bakfiets.nl has chosen a number of models for the Nexus 5 hub. This hub has been specially developed for use in combination with a mid-engine.

It is built more solidly than an 8-speed hub so that it can withstand more power. This hub is available with a DI2 unit (automatic shifting),